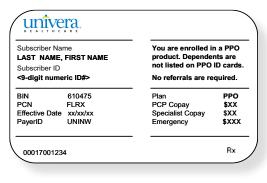

## new identification number and prefix for medical and drug coverage

Your plastic identification (ID) cards contain a new prefix and new subscriber identification number. Be sure to bring your card with you every time you receive services from your health care providers to ensure timely processing of your claim.

If you need additional ID cards, log in or register at our member website univerahealthcare.com/member and click on "Order ID Card" or call the Customer Service number listed on the back of your ID card.