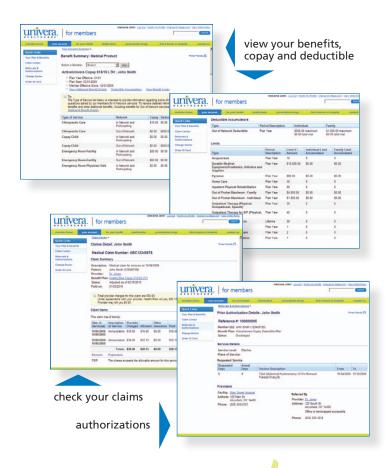

#### member self-service web tools

With our self-service web tools, you can:

- View your plan and benefits
- Check the status of a claim
- See your deductible balance
- View authorizations and more

Plus you have the freedom of managing your plan whenever it's convenient for you –