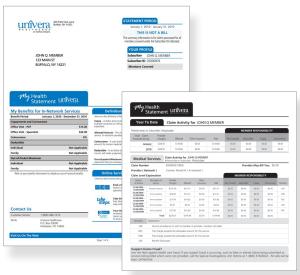

### monthly health summary

To help you keep track of claims and services for dependents covered under your plan, we are pleased to introduce a monthly Health Summary that provides:

- A single source for reviewing claims and services for all dependents covered under your health plan
- An easy-to-read record of monthly claims for each medical service processed
- A snapshot of your family's claims and information